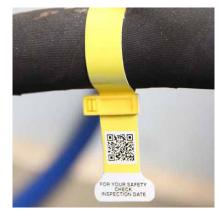

### INSPECTION LABELS

- » Tamper evident adhesive
- » Full colour digital print
- » Sequentially numbered
- » UV stable that won't fade

Inspection Labels are used for keeping track of inspection and certification details, as well as ensuring the item is checked and serviced at the right time. You can have complete control over every facet of your inspection label, meaning it can be printed with any type information and cut to any size or shape.

We regularly design Inspection Labels for a range of difficult applications, as well as providing budget alternatives that might save you time and money.

**Your Custom Design** 

Out of Service Tags

**Defective Equipment** 