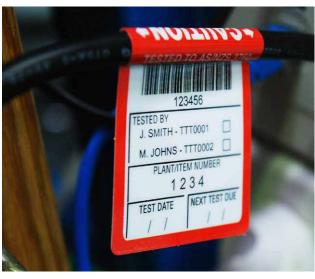

### INSPECTION LABELS

- » Tamper evident adhesive
- » Full colour digital print
- » Sequentially numbered
- » UV stable that won't fade

Inspection Labels are used for keeping track of inspection and certification details, as well as ensuring the item is checked and serviced at the right time. You can have complete control over every facet of your inspection label, meaning it can be printed with any type information and cut to any size or shape.

We regularly design Inspection Labels for a range of difficult applications, as well as providing budget alternatives that might save you time and money.

**Your Custom Design** 

Out of Service Tags

**Defective Equipment** 

**Do Not Operate** 

Clipped for Extra Durability

Variety of Surfaces

**Industry Specific Options** 

**Company Logo** 