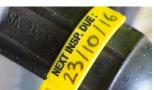

### **ELECTRICAL TEST TAGS**

- » Avoid writing data by hand
- » An easier way keep track of appliances
- » Pre-printed data
- » Free advertising for your business

Customised Test Tags offer an easier and quicker way to test and tag. This is achieved by having your data pre-printed for you on every tag (saving time by avoiding hand-writing each one), while also offering a way to brand your tags with your company logo and colours.

Our Customised Test Tags are manufactured using only the highest quality materials, meaning that they're designed to withstand the harshest environments.

**Next Inspection Due** 

Add QR/Barcodes

**Pre-Printed Data** 