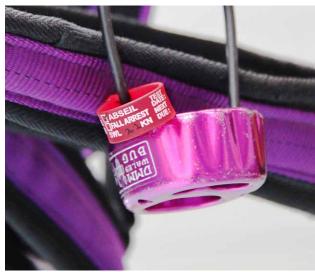

## **HARNESS INSPECTION TAGS**

- » Dual clasping functionality
- » Conforms to ISO 9001 Standard
- » Made from Premium Nylon
- » Tamper-evident and impact resistant

Harness tags help ensure you stay on top of harness inspection schedules by specifically showing the inspection and identification information. They are used primarily for harnesses, lanyards and other fall arrest equipment.

These Harness tags are made from the highest quality nylon, helping to ensure they stand the test of time and can withstand the harshest of environments.