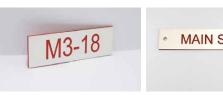

# TRAFFOLYTE LABELS

- >>> Unmatched toughness
- » Customised to your particular needs
- » Holes for fixing, mounting, push buttons etc.
- » Ideal for electrical and industrial use

Traffolyte is the original engraving material made from multi-layered plastic which is very hard wearing and suitable for long-term or outdoor use.

There is normally two colours designed to etch one surface and then expose a second colour beneath.

As we manufacture Traffolyte labels ourselves, there's enormous flexibility to customise the label to your particular requirements.