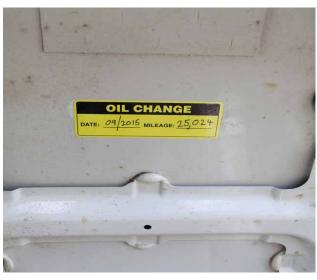

### INSPECTION LABELS

- » Tamper evident adhesive
- » Full colour digital print
- » Sequentially numbered
- » UV stable that won't fade

Inspection Labels are used for keeping track of inspection and certification details, as well as ensuring the item is checked and serviced at the right time. You can have complete control over every facet of your inspection label, meaning it can be printed with any type information and cut to any size or shape.

We regularly design Inspection Labels for a range of difficult applications, as well as providing budget alternatives that might save you time and money.

**Your Custom Design** 

Out of Service Tags

**Defective Equipment** 