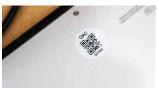

# QR CODE LABELS

- » Solution-based options
- » Optional Sequential numbers
- » Any Size and shape
- » Can be printed on any type of label

QR Labels utilises the latest technology by using 2-dimensional barcodes that can be scanned on your Smart Device. It can either be used as a marketing tool for your customers (taking them to a link you've supplied), or for internal use within a company, such as creating an asset register.

There's so many ways to utilise QR codes that it's merely limited by your imagination, but are most commonly used for tracking and locating assets. It's also perfect for engaging staff and customers and giving life to your label or tag.