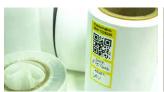

### **ASSET TAGS**

- » Create an Asset register
- » Protect/track valuable assets
- » Scannable barcodes or QR codes
- » Add company logo/information

Our Asset Tags are perfect for tracking the movement of stock and equipment through various locations to ensure that all users know who owns the item. They are essential component for providing facilities with an automated asset tracking system, which will in turn enable the safety, security and control over company assets.

These custom Asset Stickers can be altered in every way, so you can choose to have variable data, sequential barcode numbers, alphanumerics, company logo and much more. We also offer pre-printed barcode labels for people that require just the standard option.