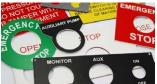

### SAFETY STICKERS

- » Electrical Hazard Stickers
- » Machinery Stickers
- » Highlight dangerous traffic areas
- » Highest grade material

EXELPrint has manufactured safety signs for the Occupational Health & Safety industry for over 10 years.

We can help ensure you receive the correct tags and labels to meet your OHS obligations, whether it's for printing 'danger' or 'warning' labels for a wide range of industries.

Our durable materials are ideal for harsh environments or high traffic areas and guarantees your safety message is always visible.