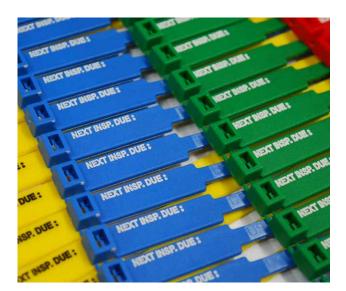

### **ELECTRICAL TEST TAGS**

- » Avoid writing data by hand
- » An easier way keep track of appliances
- » Pre-printed data
- » Free advertising for your business

Customised Test Tags offer an easier and quicker way to test and tag. This is achieved by having your data pre-printed for you on every tag (saving time by avoiding hand-writing each one), while also offering a way to brand your tags with your company logo and colours.

Our Customised Test Tags are manufactured using only the highest quality materials, meaning that they're designed to withstand the harshest environments.

**Next Inspection Due** 

Add QR/Barcodes

**Pre-Printed Data** 