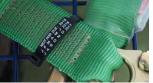

## LIFTING & RIGGING **TAGS**

- » Made from premium nylon
- » Quarterly and annual rigging inspections
- » Add a company logo
- » Heat and UV resistance

These specially designed lifting and rigging inspection tags are manufactured using the highest grade nylon and conform to the ISO 9001 Standard. This ensures they're highly durable in all types of environments and provide additional heat and UV resistance.

Featuring a strong clasping feature, these tags are ideal for conducting periodic inspections in lifting, rigging and height safety gear, although they can be used for a wide variety of safety equipment uses. Usefully, they are tamper evident to ensure you're aware of any tampering or attempted removal.