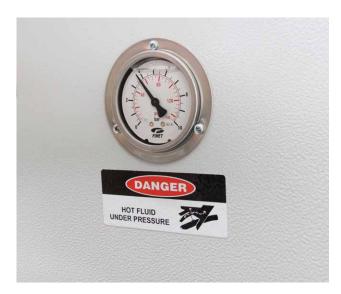

### SAFETY STICKERS

- » Electrical Hazard Stickers
- » Machinery Stickers
- » Highlight dangerous traffic areas
- » Highest grade material

EXELPrint has manufactured safety signs for the Occupational Health & Safety industry for over 10 years.

We can help ensure you receive the correct tags and labels to meet your OHS obligations, whether it's for printing 'danger' or 'warning' labels for a wide range of industries.

Our durable materials are ideal for harsh environments or high traffic areas and guarantees your safety message is always visible.