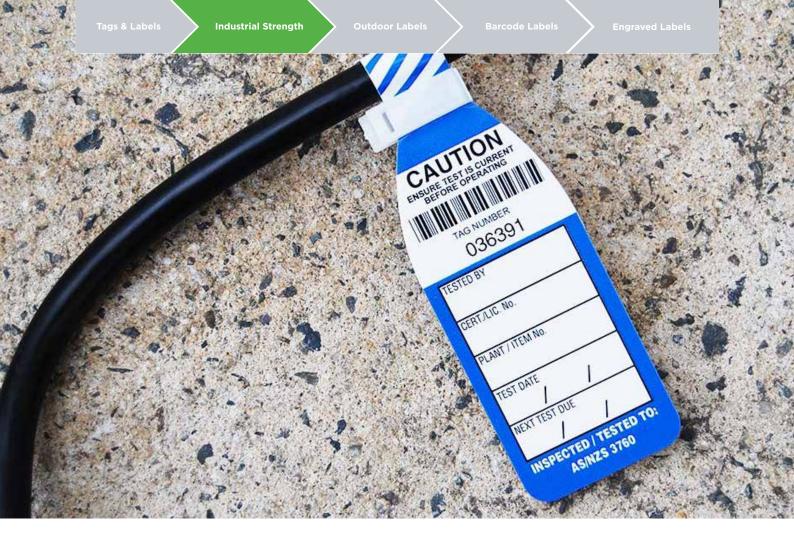

### **ELECTRICAL TEST TAGS**

- » Avoid writing data by hand
- » An easier way keep track of appliances
- » Pre-printed data
- » Free advertising for your business

Customised Test Tags offer an easier and quicker way to test and tag. This is achieved by having your data pre-printed for you on every tag (saving time by avoiding hand-writing each one), while also offering a way to brand your tags with your company logo and colours.

Our Customised Test Tags are manufactured using only the highest quality materials, meaning that they're designed to withstand the harshest environments.

**Next Inspection Due** 

Add QR/Barcodes

**Pre-Printed Data** 

**Custom Sizing** 

**Optional Protective Seal** 

Company Logo