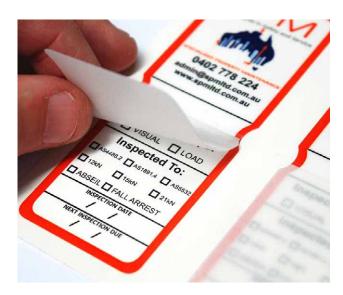

### INSPECTION LABELS

- » Tamper evident adhesive
- » Full colour digital print
- » Sequentially numbered
- » UV stable that won't fade

Inspection Labels are used for keeping track of inspection and certification details, as well as ensuring the item is checked and serviced at the right time. You can have complete control over every facet of your inspection label, meaning it can be printed with any type information and cut to any size or shape.

We regularly design Inspection Labels for a range of difficult applications, as well as providing budget alternatives that might save you time and money.

**Your Custom Design** 

Out of Service Tags

**Defective Equipment** 