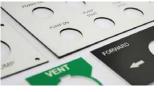

# TRAFFOLYTE LABELS

- >>> Unmatched toughness
- » Customised to your particular needs
- » Holes for fixing, mounting, push buttons etc.
- » Ideal for electrical and industrial use

Traffolyte is the original engraving material made from multi-layered plastic which is very hard wearing and suitable for long-term or outdoor use.

There is normally two colours designed to etch one surface and then expose a second colour beneath.

As we manufacture Traffolyte labels ourselves, there's enormous flexibility to customise the label to your particular requirements.

# SWITCHBOARD LABELS

- » Complete identification system
- >>> UV stable
- >>> Holes for fixing
- » Highly durable

We manufacture electrical switchboard labels 100% in Australia using a variety of high quality materials to ensure they're UV stable and can withstand the harshest of environments.

Everything can be customised to your particular requirements, whether it's the size, shape, font, holes for fixing and colours for the font and backing.

EXELPrint provides a free consulation to ensure we can provide a complete identification system for your switchboards.