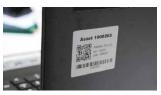

### **ASSET TAGS**

- » Create an Asset register
- » Protect/track valuable assets
- » Scannable barcodes or QR codes
- » Add company logo/information

Our Asset Tags are perfect for tracking the movement of stock and equipment through various locations to ensure that all users know who owns the item. They are essential component for providing facilities with an automated asset tracking system, which will in turn enable the safety, security and control over company assets.

These custom Asset Stickers can be altered in every way, so you can choose to have variable data, sequential barcode numbers, alphanumerics, company logo and much more. We also offer pre-printed barcode labels for people that require just the standard option.