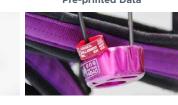

### **ELECTRICAL TEST TAGS**

- » Avoid writing data by hand
- » An easier way keep track of appliances
- » Pre-printed data
- » Free advertising for your business

Customised Test Tags offer an easier and quicker way to test and tag. This is achieved by having your data pre-printed for you on every tag (saving time by avoiding hand-writing each one), while also offering a way to brand your tags with your company logo and colours.

Our Customised Test Tags are manufactured using only the highest quality materials, meaning that they're designed to withstand the harshest environments.

**Next Inspection Due** 

Add QR/Barcodes

**Pre-Printed Data** 