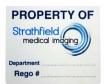

### **ASSET TAGS**

- » Create an Asset register
- » Protect/track valuable assets
- » Scannable barcodes or QR codes
- » Add company logo/information

Our Asset Tags are perfect for tracking the movement of stock and equipment through various locations to ensure that all users know who owns the item. They are essential component for providing facilities with an automated asset tracking system, which will in turn enable the safety, security and control over company assets.

These custom Asset Stickers can be altered in every way, so you can choose to have variable data, sequential barcode numbers, alphanumerics, company logo and much more. We also offer pre-printed barcode labels for people that require just the standard option.