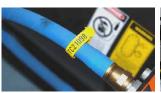

### **HOSE TAGS**

- » Tamper evident adhesive
- » Full colour digital print
- » Sequentially numbered
- >>> UV stable that won't fade

These Hose Tags provide a simple and permanent identification of cable bundles and hose assemblies, making them ideal for the hydraulics and pneumatics industry. They some protection against any oils, grease and abrasions, as well as resistance against extreme heat and cold. Hose tags can be customised to suit your particular requirements.

They have been manufactured using a high grade adhesive to ensure it permanently attaches to the hose, while also protecting to the printed information. They can also be manufactured with a clip for extra stability.