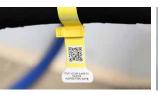

# QR CODE LABELS

- » Solution-based options
- » Optional Sequential numbers
- » Any Size and shape
- » Can be printed on any type of label

QR Labels utilises the latest technology by using 2-dimensional barcodes that can be scanned on your Smart Device. It can either be used as a marketing tool for your customers (taking them to a link you've supplied), or for internal use within a company, such as creating an asset register.

There's so many ways to utilise QR codes that it's merely limited by your imagination, but are most commonly used for tracking and locating assets. It's also perfect for engaging staff and customers and giving life to your label or tag.