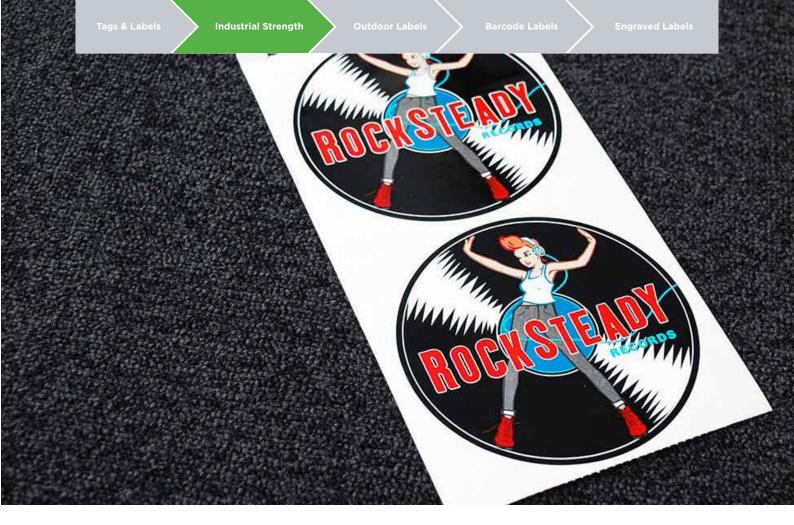

# PROMOTIONAL & BUSINESS LABELS

- » Window Stickers
- » Event Labels
- » Product or Business Promotion
- » High Quality UV Stable Print

We manufacture a wide range of custom Promotional Labels, to suit any business type or application. These labels can be completely customised to suit any particular needs. The design of these labels is completely up to you - choose the size, shape and colour, as well as the thickness, material and adhesives used.

Whichever options you choose, all our stickers and labels are produced with highest quality materials and using the latest in digital print, so you can be assured your stickers will always look highly professional.

Tough Self-Adhesive

**Outdoor Environments** 

**Full Colour Print** 