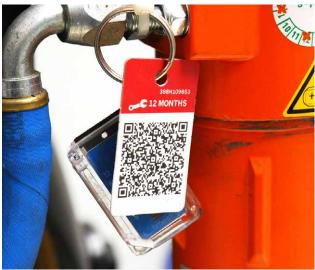

# QR CODE LABELS

- » Solution-based options
- » Optional Sequential numbers
- » Any Size and shape
- » Can be printed on any type of label

QR Labels utilises the latest technology by using 2-dimensional barcodes that can be scanned on your Smart Device. It can either be used as a marketing tool for your customers (taking them to a link you've supplied), or for internal use within a company, such as creating an asset register.

There's so many ways to utilise QR codes that it's merely limited by your imagination, but are most commonly used for tracking and locating assets. It's also perfect for engaging staff and customers and giving life to your label or tag.