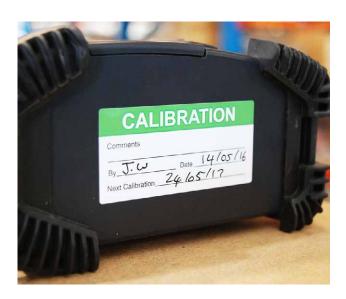

### **CALIBRATION STICKERS**

- » Suitable for all surfaces
- » Indoor and outdoor use
- » Range of sizes and colours
- » Custom or off-the shelf options

These Calibration Labels are ideal for all types of surfaces, as well for being used for either outdoor or indoor. Its heavy-duty and durable design will ensure it never falls off and be able to withstand harsh environments.

They're custom made in Australia to ensure you meet the relevant requirements for your industry, whether it be monthly or yearly testing.

You can choose to customise your Calibration Sticker for your particular requirements, from the colour, text fields, size and shape. Alternatively, we have pre-printed options also available.