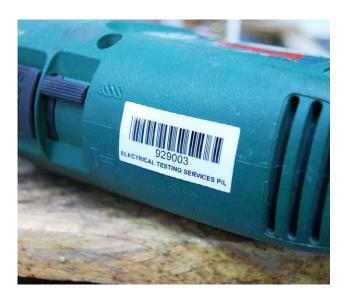

### **ELECTRICAL TEST TAGS**

- » Avoid writing data by hand
- » An easier way keep track of appliances
- » Pre-printed data
- » Free advertising for your business

Customised Test Tags offer an easier and quicker way to test and tag. This is achieved by having your data pre-printed for you on every tag (saving time by avoiding hand-writing each one), while also offering a way to brand your tags with your company logo and colours.

Our Customised Test Tags are manufactured using only the highest quality materials, meaning that they're designed to withstand the harshest environments.

**Next Inspection Due** 

Add QR/Barcodes

**Pre-Printed Data** 