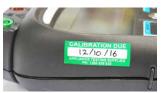

### **CALIBRATION STICKERS**

- » Suitable for all surfaces
- » Indoor and outdoor use
- » Range of sizes and colours
- » Custom or off-the shelf options

These Calibration Labels are ideal for all types of surfaces, as well for being used for either outdoor or indoor. Its heavy-duty and durable design will ensure it never falls off and be able to withstand harsh environments.

They're custom made in Australia to ensure you meet the relevant requirements for your industry, whether it be monthly or yearly testing.

You can choose to customise your Calibration Sticker for your particular requirements, from the colour, text fields, size and shape. Alternatively, we have pre-printed options also available.