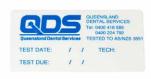

### **ELECTRICAL TEST TAGS**

- » Avoid writing data by hand
- » An easier way keep track of appliances
- » Pre-printed data
- » Free advertising for your business

Customised Test Tags offer an easier and quicker way to test and tag. This is achieved by having your data pre-printed for you on every tag (saving time by avoiding hand-writing each one), while also offering a way to brand your tags with your company logo and colours.

Our Customised Test Tags are manufactured using only the highest quality materials, meaning that they're designed to withstand the harshest environments.

**Next Inspection Due** 

Add QR/Barcodes

**Pre-Printed Data** 