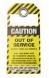

### INSPECTION LABELS

- » Tamper evident adhesive
- » Full colour digital print
- » Sequentially numbered
- » UV stable that won't fade

Inspection Labels are used for keeping track of inspection and certification details, as well as ensuring the item is checked and serviced at the right time. You can have complete control over every facet of your inspection label, meaning it can be printed with any type information and cut to any size or shape.

We regularly design Inspection Labels for a range of difficult applications, as well as providing budget alternatives that might save you time and money.

**Your Custom Design** 

Out of Service Tags

**Defective Equipment** 

**Do Not Operate** 

Clipped for Extra Durability

Variety of Surfaces

**Industry Specific Options** 

**Company Logo** 