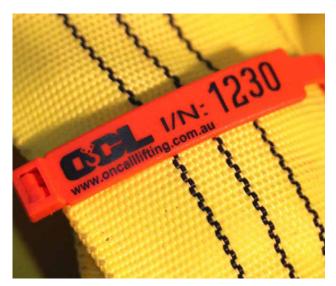

## LIFTING & RIGGING **TAGS**

- » Made from premium nylon
- » Quarterly and annual rigging inspections
- » Add a company logo
- » Heat and UV resistance

These specially designed lifting and rigging inspection tags are manufactured using the highest grade nylon and conform to the ISO 9001 Standard. This ensures they're highly durable in all types of environments and provide additional heat and UV resistance.

Featuring a strong clasping feature, these tags are ideal for conducting periodic inspections in lifting, rigging and height safety gear, although they can be used for a wide variety of safety equipment uses. Usefully, they are tamper evident to ensure you're aware of any tampering or attempted removal.