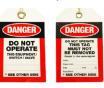

### **LOCKOUT TAGS**

- » Extra durable design
- » Create your own message/warning
- » OHS compliant
- » Economical solutions available

Lockout Tags can be customised to your application so that it features the correct warning and text on the actual tag. You can also include other fields such as name, department, date and any other details.

If you're working in harsh or outdoor environments, the Lockout Tag can be manufactured to be extra durable. The tags can be created with your choice of standard Card or Semi-Rigid Synthetic. For people who are using these tags in large volume, there's also an economical solution.