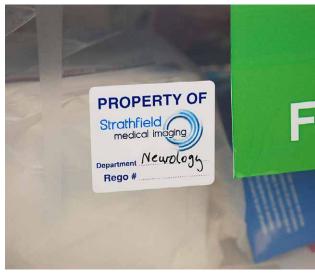

### **MEDICAL LABELS**

- » 100% Australian made & owned
- » Consulting suites
- » Hospitals and dental surgeries
- » Nursing homes

We provide a range of labels for the medical industry, used primarily for identification of medical devices and prescribed items, along with meeting various Australian Standards, such as AS/NZS3551.

It's essential that the labeling of medical devices uses the most suitable substrate and adhesive that's ideal for that particular application.

We manufacture labels that are designed for stainless steel and plastics commonly found in the medical industry, as well as label solutions for hoses and cables within hospitals and medical laboratories.

#### **Engineering Services**

**Dental Surgeries** 

Biomedical

**Medical Imaging** 