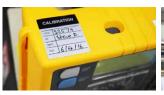

### **CALIBRATION STICKERS**

- » Suitable for all surfaces
- » Indoor and outdoor use
- » Range of sizes and colours
- » Custom or off-the shelf options

These Calibration Labels are ideal for all types of surfaces, as well for being used for either outdoor or indoor. Its heavy-duty and durable design will ensure it never falls off and be able to withstand harsh environments.

They're custom made in Australia to ensure you meet the relevant requirements for your industry, whether it be monthly or yearly testing.

You can choose to customise your Calibration Sticker for your particular requirements, from the colour, text fields, size and shape. Alternatively, we have pre-printed options also available.