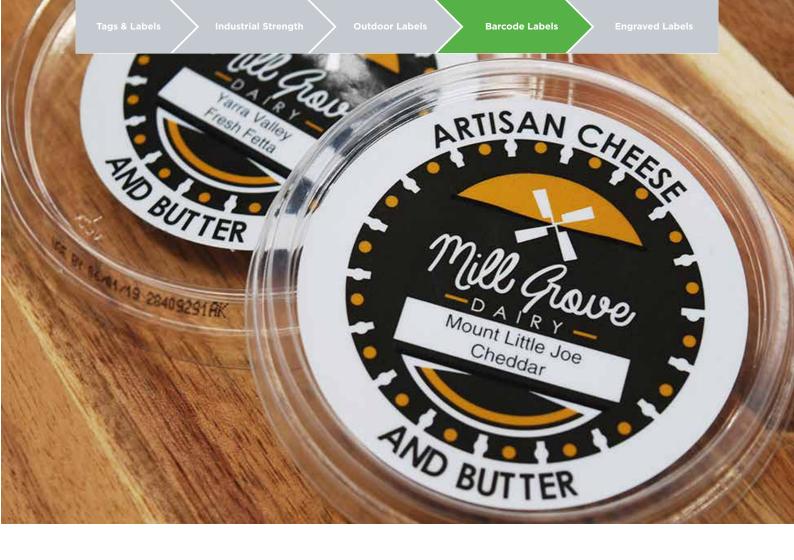

### **PACKAGING LABELS**

- » Product Header Cards
- » Evelope and Box Stickers
- » Food and Bottle Labels
- » Ideal for a wide range of Packaging Materials

We manufacture a whole range of Custom Packaging Labels and Stickers that will bring your products to life. We use the highest quality printing materials and adhesives, so you can be sure your labels will never peel, tear or fall off.

How you customise your labels and stickers is completely up to you – we use full colour digital printing technology, ands we can print in all shapes and sizes. We also have a range of different materials and strengths to choose from.