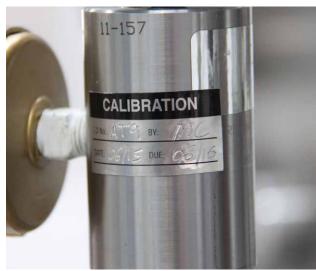

### **CALIBRATION STICKERS**

- » Suitable for all surfaces
- » Indoor and outdoor use
- » Range of sizes and colours
- » Custom or off-the shelf options

These Calibration Labels are ideal for all types of surfaces, as well for being used for either outdoor or indoor. Its heavy-duty and durable design will ensure it never falls off and be able to withstand harsh environments.

They're custom made in Australia to ensure you meet the relevant requirements for your industry, whether it be monthly or yearly testing.

You can choose to customise your Calibration Sticker for your particular requirements, from the colour, text fields, size and shape. Alternatively, we have pre-printed options also available.