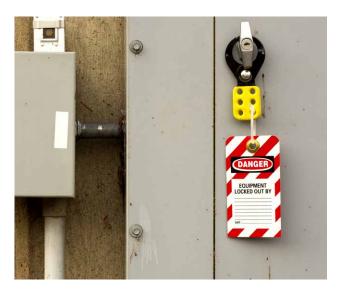

### **LOCKOUT TAGS**

- » Extra durable design
- » Create your own message/warning
- » OHS compliant
- » Economical solutions available

Lockout Tags can be customised to your application so that it features the correct warning and text on the actual tag. You can also include other fields such as name, department, date and any other details.

If you're working in harsh or outdoor environments, the Lockout Tag can be manufactured to be extra durable. The tags can be created with your choice of standard Card or Semi-Rigid Synthetic. For people who are using these tags in large volume, there's also an economical solution.