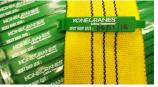

## LIFTING & RIGGING **TAGS**

- » Made from premium nylon
- » Quarterly and annual rigging inspections
- » Add a company logo
- » Heat and UV resistance

These specially designed lifting and rigging inspection tags are manufactured using the highest grade nylon and conform to the ISO 9001 Standard. This ensures they're highly durable in all types of environments and provide additional heat and UV resistance.

Featuring a strong clasping feature, these tags are ideal for conducting periodic inspections in lifting, rigging and height safety gear, although they can be used for a wide variety of safety equipment uses. Usefully, they are tamper evident to ensure you're aware of any tampering or attempted removal.