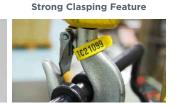

## LIFTING & RIGGING **TAGS**

- » Made from premium nylon
- » Quarterly and annual rigging inspections
- » Add a company logo
- » Heat and UV resistance

These specially designed lifting and rigging inspection tags are manufactured using the highest grade nylon and conform to the ISO 9001 Standard. This ensures they're highly durable in all types of environments and provide additional heat and UV resistance.

Featuring a strong clasping feature, these tags are ideal for conducting periodic inspections in lifting, rigging and height safety gear, although they can be used for a wide variety of safety equipment uses. Usefully, they are tamper evident to ensure you're aware of any tampering or attempted removal.