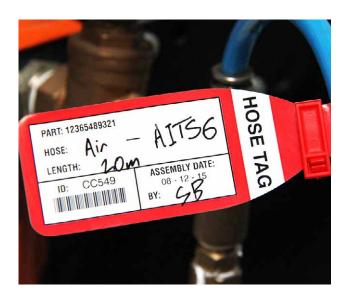

### **HOSE TAGS**

- » Tamper evident adhesive
- » Full colour digital print
- » Sequentially numbered
- >>> UV stable that won't fade

These Hose Tags provide a simple and permanent identification of cable bundles and hose assemblies, making them ideal for the hydraulics and pneumatics industry. They some protection against any oils, grease and abrasions, as well as resistance against extreme heat and cold. Hose tags can be customised to suit your particular requirements.

They have been manufactured using a high grade adhesive to ensure it permanently attaches to the hose, while also protecting to the printed information. They can also be manufactured with a clip for extra stability.