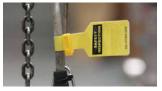

## LIFTING & RIGGING **TAGS**

- » Made from premium nylon
- » Quarterly and annual rigging inspections
- » Add a company logo
- » Heat and UV resistance

These specially designed lifting and rigging inspection tags are manufactured using the highest grade nylon and conform to the ISO 9001 Standard. This ensures they're highly durable in all types of environments and provide additional heat and UV resistance.

Featuring a strong clasping feature, these tags are ideal for conducting periodic inspections in lifting, rigging and height safety gear, although they can be used for a wide variety of safety equipment uses. Usefully, they are tamper evident to ensure you're aware of any tampering or attempted removal.