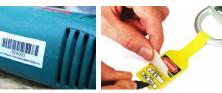

### **ASSET TAGS**

- » Create an Asset register
- » Protect/track valuable assets
- » Scannable barcodes or QR codes
- » Add company logo/information

Our Asset Tags are perfect for tracking the movement of stock and equipment through various locations to ensure that all users know who owns the item. They are essential component for providing facilities with an automated asset tracking system, which will in turn enable the safety, security and control over company assets.

These custom Asset Stickers can be altered in every way, so you can choose to have variable data, sequential barcode numbers, alphanumerics, company logo and much more. We also offer pre-printed barcode labels for people that require just the standard option.