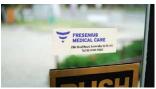

### **MEDICAL LABELS**

- » 100% Australian made & owned
- » Consulting suites
- » Hospitals and dental surgeries
- » Nursing homes

We provide a range of labels for the medical industry, used primarily for identification of medical devices and prescribed items, along with meeting various Australian Standards, such as AS/NZS3551.

It's essential that the labeling of medical devices uses the most suitable substrate and adhesive that's ideal for that particular application.

We manufacture labels that are designed for stainless steel and plastics commonly found in the medical industry, as well as label solutions for hoses and cables within hospitals and medical laboratories.