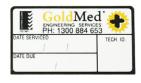

### **ASSET TAGS**

- » Create an Asset register
- » Protect/track valuable assets
- » Scannable barcodes or QR codes
- » Add company logo/information

Our Asset Tags are perfect for tracking the movement of stock and equipment through various locations to ensure that all users know who owns the item. They are essential component for providing facilities with an automated asset tracking system, which will in turn enable the safety, security and control over company assets.

These custom Asset Stickers can be altered in every way, so you can choose to have variable data, sequential barcode numbers, alphanumerics, company logo and much more. We also offer pre-printed barcode labels for people that require just the standard option.